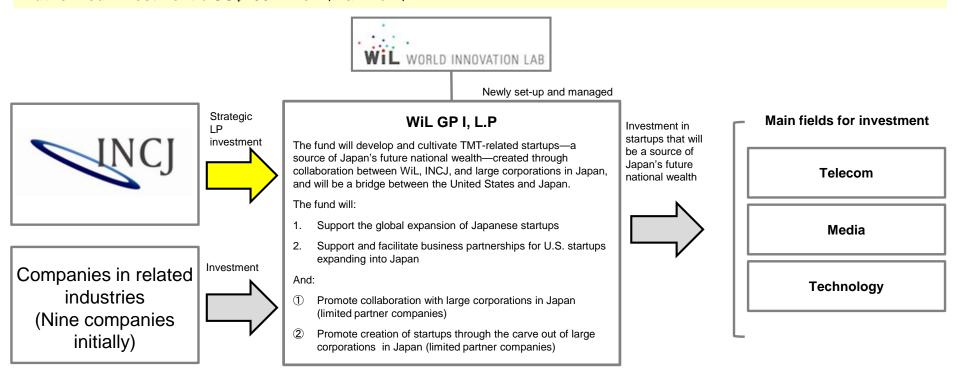

## WiL Fund I, L.P.

Target : Strategic LP investment in WiL Fund I, L.P., a fund newly set up and managed by WiL GP I, L.P. (WiL)
 Outline : Investment business that aims to connect U.S. and Japanese startups with large corporations in Japan through investment in the fields of telecom, media, and technology (TMT)
 Authorized investment : US\$100 million (Maximum)

- Through strategic investment in this fund, INCJ aims to not only provide the necessary risk money, but also create globally competitive companies by
  promoting open innovation and collaboration between startups and large corporations while creating a platform for U.S. and Japanese startups
- INCJ aims to contribute to reproducible and cyclical innovation among the corporations, entrepreneurs, and investors that drive the ecosystem supporting innovation in Japan