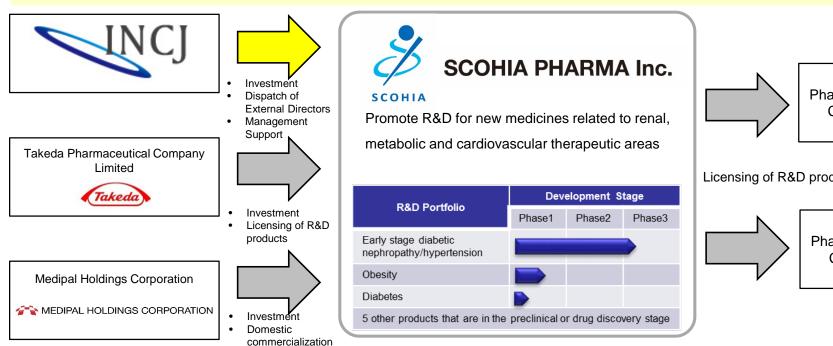

## SCOHIA PHARMA, Inc.

Target: SCOHIA PHARMA, Inc.

Business Outline: Research and development for renal, metabolic and cardiovascular related medicines

Total Investment: 10 billion JPY (INCJ 70.5%, Takeda 19.5%, MEDIPAL HD 10.0%)

Licensing of R&D products

Contribution to the development of a bio-venture ecosystem through creation of a large-scale Biotech

support

- •Promotion of domestic pharmaceutical companies' business portfolio conversion and opportunities to enhance international competitiveness
- •Realize drug-discovery technology and development products hidden inside pharmaceutical companies as a strategy conversion and promote open innovation through strengthening external cooperation