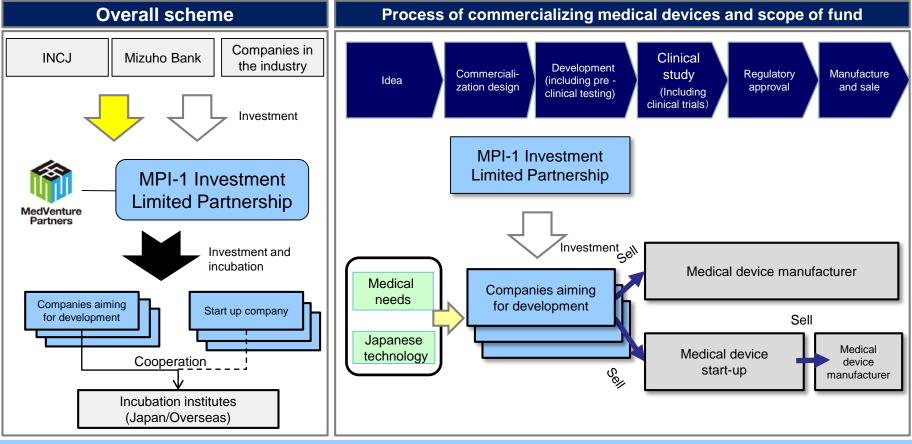

## **MedVenture Partners**

Target : MedVenture Partners, Inc.

MPI-1 Investment Limited Partnership (incubation fund set up and operated by MedVenture Partners) **Overview** : Investment and incubation activities for companies in the life science field, mainly on medical devices. **Authorized investment** : ¥4.4 billion (maximum)

- Build new commercialization success model for Japanese medical device technology
- Combine domestic + overseas medical device development knowhow to create an ecosystem in Japan to incubate medical devices
- Contribute to the development of Japan's medial device industrial base