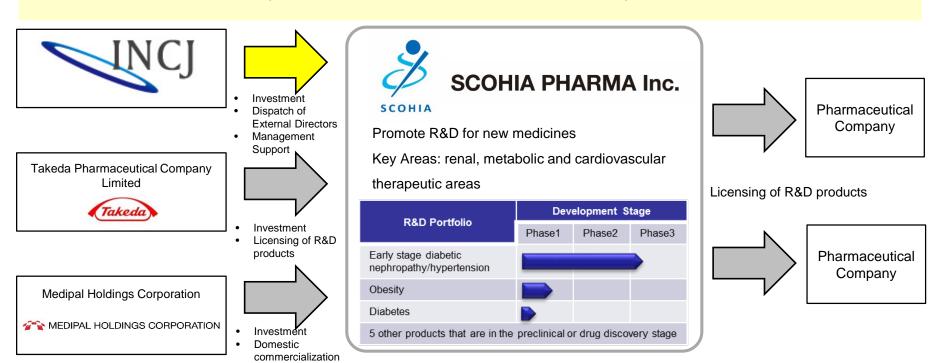

## **SCOHIA PHARMA**

Target: SCOHIA PHARMA, Inc.

Outline: R&D, manufacturing and sales of medical products

Total Investment: 10 billion JPY (INCJ 70.5%, Takeda 19.5%, MEDIPAL HD 10.0%)

•Contribution to the development of a bio-venture ecosystem through creation of a large-scale Biotech

support

- •Promotion of domestic pharmaceutical companies' business portfolio conversion and opportunities to enhance international competitiveness
- •Realize drug-discovery technology and development products hidden inside pharmaceutical companies as a strategy conversion and promote open innovation through strengthening external cooperation