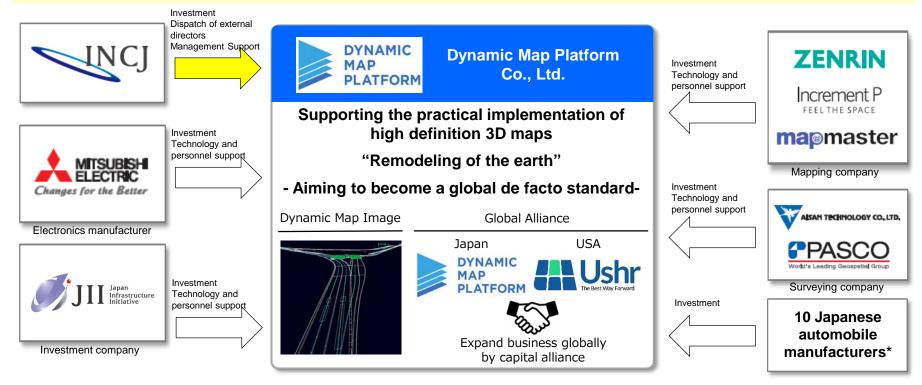

## **Dynamic Map Platform**

**Target**: Dynamic Map Platform Co., Ltd.

Outline: High definition 3D map data management for autonomous driving

Authorized Investment: JPY 1.34 billion (maximum) / JPY 18 billion (maximum)

Announcement date of investment: June 13, 2017 / February 13, 2019

\*Isuzu Motors, Suzuki, SUBARU, Daihatsu, Toyota Motor, Nissan Motor, Hino Motor, Honda Motor, Mazda, Mitsubishi Motors

- Management of cooperative area data, acting as the foundation for high precision 3D maps, necessary for autonomous driving
- Combine high precision 3D map with devices such as cameras, sensors and GPS to achieve advanced control for autonomous driving
- Contribute to solving social issues such as reducing traffic accidents, supporting mobility for people with transportation limitations, alleviating congestion to reduce the environmental burden with the realization of autonomous driving